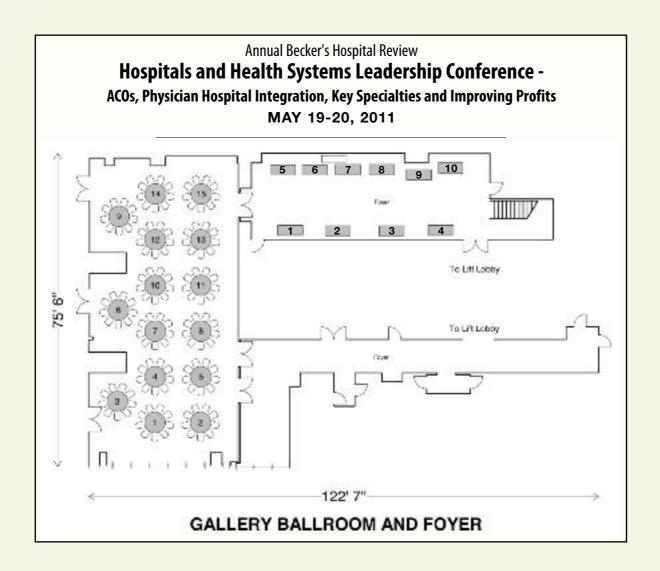

### **APPLICATION & CONTRACT**

| PRIMARY CONTACT INFORMATION                                                                                            | <b>EXHIBITOR RATI</b>                                | ES             |
|------------------------------------------------------------------------------------------------------------------------|------------------------------------------------------|----------------|
| (PLEASE TYPE OR PRINT)                                                                                                 | BECKER'S HOSPITAL REVIEW ADVERTISER                  | NON ADVERTISER |
| Name:                                                                                                                  | Gold Exhibitor\$4,000                                |                |
| Title:                                                                                                                 | ☐ Additional Conference Registration                 |                |
| Company:                                                                                                               | SPONSOR RATE                                         |                |
| Address:                                                                                                               |                                                      | .5             |
| City/State/ZIP:                                                                                                        | GOLD SPONSOR  BECKER'S HOSPITAL                      |                |
| Phone:                                                                                                                 | REVIEW ADVERTISER                                    | NON ADVERTISER |
| Fax:                                                                                                                   | ☐ Corporate Sponsorship (only 5 available)\$10,000   | \$10.500       |
| Email:                                                                                                                 | (7 conference registrations included)                | \$10,500       |
|                                                                                                                        | ☐ Keynote Speaker\$8,000                             | _ \$8,500      |
| BOOTH OR TABLE TOP REQUESTS                                                                                            | ☐ Friday Networking                                  | <b>4.500</b>   |
| Please list your top (3) three booth choices (see floor chart                                                          | Luncheon\$4,000  Thursday Cocktail Networking        | _ \$4,500      |
| on following page). We will assign booths according to the                                                             | Receptions \$4,000                                   | \$4,500        |
| date your application and payment was received. We will try to accommodate your choice(s) listed below. We have limit- | ☐ Friday Cocktail Networking                         | _              |
| ed booths available.                                                                                                   | Receptions \$4,000                                   | _ \$4,500      |
| #1#2#3                                                                                                                 | ☐ Conference Tote                                    |                |
| Products and/or companies that you <b>DO NOT</b> wish to be in                                                         | Bags\$2,500                                          | _ \$3,000      |
| proximity:                                                                                                             | ☐ Conference Syllabus                                | <b>4.500</b>   |
|                                                                                                                        | (USB) \$4,000                                        | _ \$4,500      |
| REDUCED RATES FOR CONFERENCE ISSUES                                                                                    | SILVER SPONSOR  BECKER'S HOSPITAL  REVIEW ADVERTISER | NON ADVERTISER |
| (March/April)                                                                                                          | ☐ Friday Continental                                 |                |
| 1/4 Page\$1,500<br>1/2 Page\$2,100                                                                                     | Breakfast(s)\$2,000                                  | \$2,500        |
| Full Page\$3,200                                                                                                       | ☐ Badge                                              |                |
| PAYMENT INFORMATION                                                                                                    | Lanyards (2)\$2,500                                  | _ \$3,000      |
|                                                                                                                        | ☐ Conference at a Glance (2) \$2,000                 | \$2.500        |
| ☐ Checks: Make payable to <b>ASC Communications, Inc.</b>                                                              | ☐ Thursday Networking                                | _ ψ2,500       |
|                                                                                                                        | Breaks (2) \$2,000                                   | _ \$2,500      |
|                                                                                                                        | ☐ Friday Networking                                  |                |
| Credit Card #:                                                                                                         | Breaks (2)\$2,000                                    | _ \$2,500      |
| Expiration Date:                                                                                                       | SPECIAL SPONSORSHIP OPPORTUNITIES                    | 3              |
| 3-Digit Security Code:                                                                                                 | ☐ Online Syllabus                                    | \$3,000        |
| Cardholder's Name (printed):                                                                                           | ☐ Cyber Café                                         | \$4,500        |
| Cardholder's Signature:                                                                                                | ☐ Labeled Bottled Water                              | \$4,000        |
| Cardholders Billing Address:                                                                                           | ☐ Labeled Hand Sanitizers                            | \$4,000        |
|                                                                                                                        | TOTAL PAYMENT ENC                                    | LOSED          |
| CityState Zip                                                                                                          | Total Enclosed                                       | <b>¢</b>       |
| 3 EASY WAYS TO REGISTER                                                                                                |                                                      |                |
|                                                                                                                        | FOR MORE INFORMA                                     | ATION          |
| MAIL TO: ASC Communications, Inc. 315 Vernon Ave.                                                                      | CALL: (800) 417-2035                                 |                |
| Glencoe, IL 60022                                                                                                      | EMAIL: jessica@beckersasc.com                        | or             |